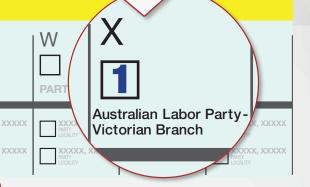

## Laverton

NUMBER EVERY BOX

- - **SONI, Gurneet**
- - DURZADA, Braishna
- - FRY, David
- PAREDES, Rufo
- - WIRTH, Michael
- ROBERTSON, Catherine
- RAYMOND, Trent
- **BAGHERI**, Pouya
- CONNOLLY, Sarah Australian Labor Party Victorian Branch
- 6
- REDDY, Raja

LARGE BALLOT PAPER:

Just put Number 1 in Box "X" for the Australian Labor Party.

OR

Vote below the line by clearly numbering at least 5 boxes starting with the ALP candidates.